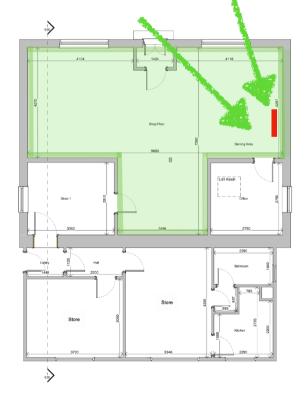

#### **Customer Serving & Till Area**

IONA CRAFT STUDIO - PLAN & IMAGE
GALLERY SPACE AND COURTYARD INDICATED IN GREEN
(COURTYARD OUTLINE SHOWN BY RED DOTTED LINE)
DISPLAY AREA SHOWN IN RED

# Proposed Alcohol Display/Serving Area \*Two Display Shelves

\*Two Display Shelves Width 100cm Height 100cm (TOTAL 1m²)/1.3% of total area