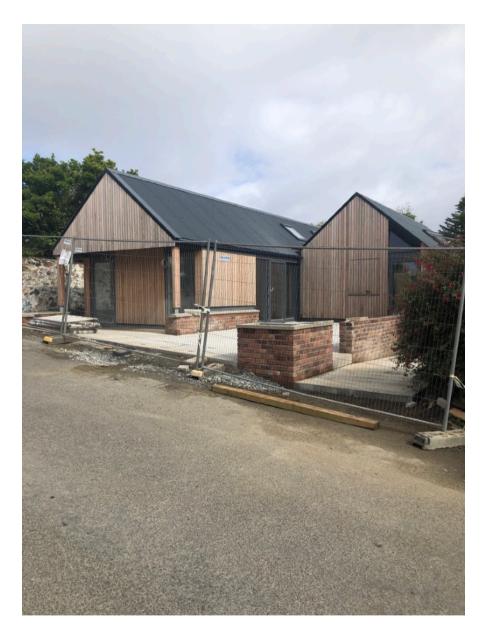

## Customer Serving/Till Area

Outdoor Space Total Area 33m<sup>2</sup>

IONA CRAFT STUDIO - OUTDOOR AREA, INTERIOR AND DISPLAY AREA