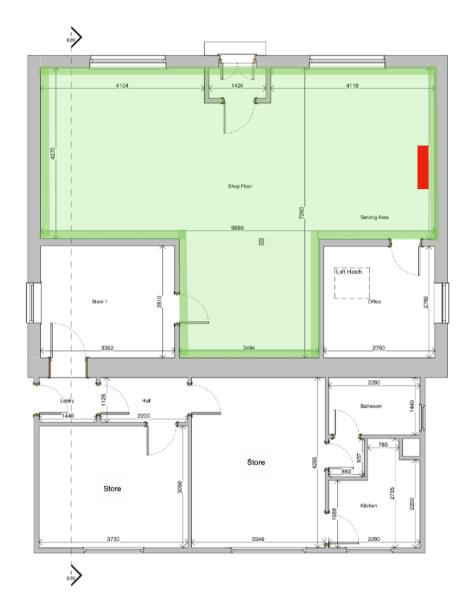

#### IONA CRAFT SHOP - PLAN & IMAGE SHOP SPACE INDICATED IN GREEN DISPLAY AREA SHOWN IN RED

**IONA CRAFT SHOP - SHOP INTERIOR AND DISPLAY AREA** 

### Proposed alcohol display area

Single display shelf Width 115cm Height 45cm (TOTAL 0.52m²/1% of total retail space)