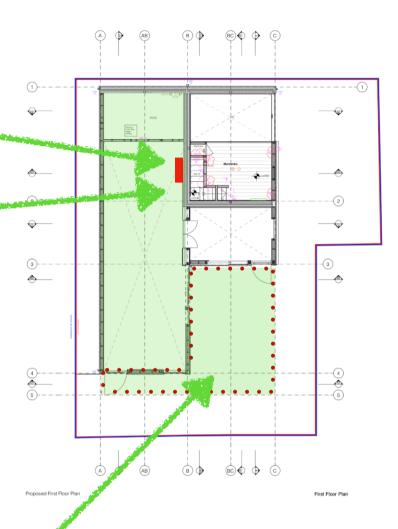

#### **Customer Serving & Till Area**

IONA CRAFT STUDIO - PLAN & IMAGE
GALLERY SPACE AND COURTYARD INDICATED IN GREEN
(COURTYARD OUTLINE SHOWN BY RED DOTTED LINE)
DISPLAY AREA SHOWN IN RED

# Proposed Alcohol Display/Serving Area \*Two Display Shelves

\*Two Display Shelves Width 100cm Height 100cm (TOTAL 1m²)/1.3% of total area

## Customer Serving/Till Area

Outdoor Space Total Area 33m<sup>2</sup>

IONA CRAFT STUDIO - OUTDOOR AREA, INTERIOR AND DISPLAY AREA