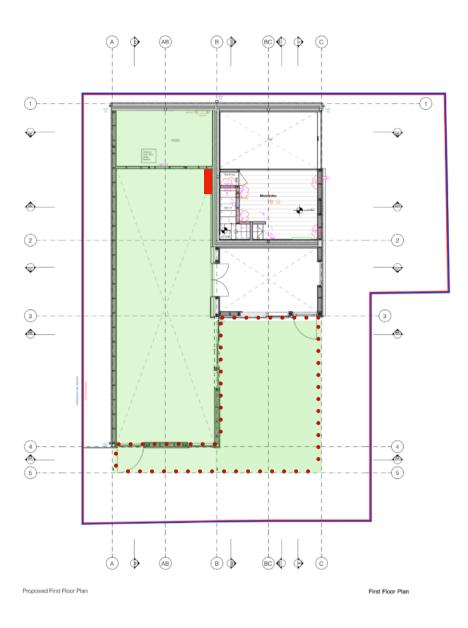

#### IONA CRAFT SHOP - PLAN & IMAGE SHOP SPACE INDICATED IN GREEN DISPLAY AREA SHOWN IN RED

**IONA CRAFT SHOP - SHOP INTERIOR AND DISPLAY AREA** 

### Proposed alcohol display area

Single display shelf Width 115cm Height 45cm (TOTAL 0.52m²/1% of total retail space)