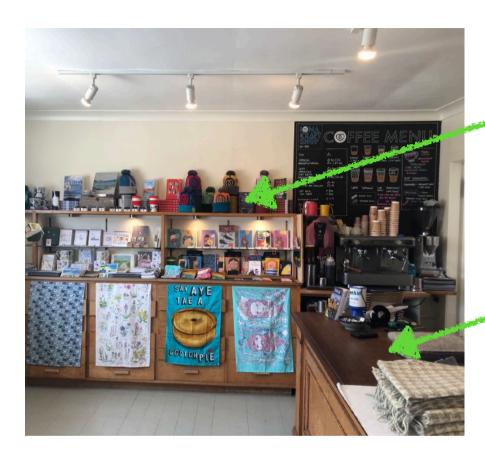

#### **Customer Serving & Till Area**

IONA CRAFT STUDIO - PLAN & IMAGE
GALLERY SPACE AND COURTYARD INDICATED IN GREEN
(COURTYARD OUTLINE SHOWN BY RED DOTTED LINE)
DISPLAY AREA SHOWN IN RED

# Proposed Alcohol Display/Serving Area \*Two Display Shelves

\*Two Display Shelves Width 100cm Height 100cm (TOTAL 1m²)/1.3% of total area